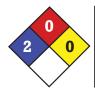

without peeling or cracking. Rust Converter is an excellent primer for use under all oil-based paints.

#### CAUTION

Please refer to the SDS for more detailed precautionary measures, handling instructions and emergency procedures.

KEEP OUT OF REACH OF CHILDREN.

## **DIRECTIONS**

- Shake or stir well before using
- Remove large rust and scale particles with a brush and clean the surface of grease and dirt
- Apply by brushing or rolling
- The coating will dry to a smooth, darkened finish in 20 minutes and will be fully cured after 24 hours. The cured Rust Converter coating should be sealed over with a high-quality oil-based paint (do not use water-based latex paints)
- No other primer is required
- Application equipment should be cleaned immediately with soap and water

### HMIS SYMBOL





#### FIRST-AID

**Eyes**: Flush with copious amounts of water lifting lids and removing contact lenses to ensure complete irrigation—get medical attention.

**Skin**: Flush with water and then wash with soap and water, launder contaminated clothing before reuse—get medical attention if irritation persists.

**Inhalation:** Remove to fresh air and assist breathing as necessary—get medical attention.

**Ingestion**: Do NOT induce vomiting. Rinse mouth with water. Get medical attention.